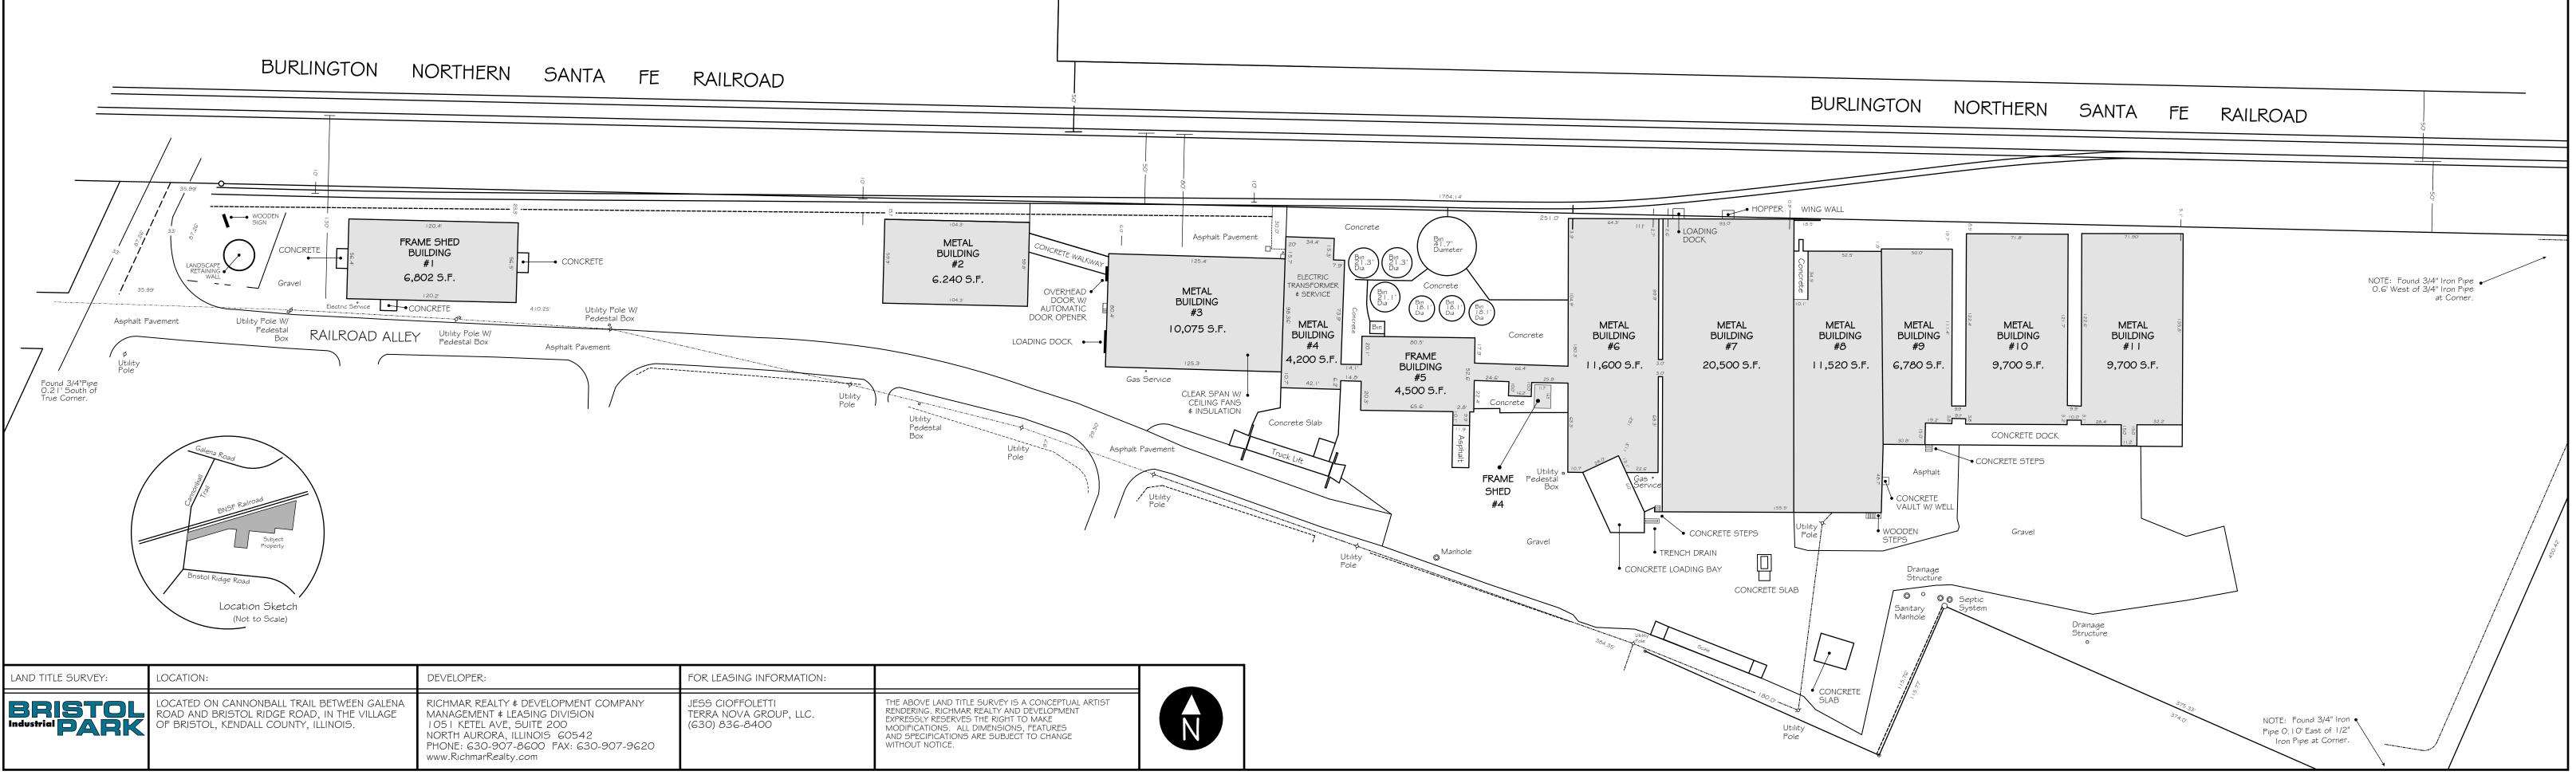

•

| LAND TITLE SURVEY:         | LOCATION:                                                                                                                          | DEVELOPER:                                                                                                                                                                                           | FOR LEASING INFORMATION:                                     |                                                                                                             |
|----------------------------|------------------------------------------------------------------------------------------------------------------------------------|------------------------------------------------------------------------------------------------------------------------------------------------------------------------------------------------------|--------------------------------------------------------------|-------------------------------------------------------------------------------------------------------------|
| BRISTOL<br>Industrial PARK | LOCATED ON CANNONBALL TRAIL BETWEEN GALENA<br>ROAD AND BRISTOL RIDGE ROAD, IN THE VILLAGE<br>OF BRISTOL, KENDALL COUNTY, ILLINOIS. | RICHMAR REALTY & DEVELOPMENT COMPANY<br>MANAGEMENT & LEASING DIVISION<br>1051 KETEL AVE, SUITE 200<br>NORTH AURORA, ILLINOIS 60542<br>PHONE: 630-907-8600 FAX: 630-907-9620<br>www.RichmarRealty.com | JESS CIOFFOLETTI<br>TERRA NOVA GROUP, LLC.<br>(630) 836-8400 | THE ABOVE LAND<br>RENDERING. RICH<br>EXPRESSLY RESEI<br>MODIFICATIONS.<br>AND SPECIFICATI<br>WITHOUT NOTICE |